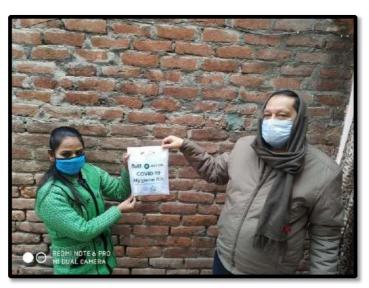

# AVI-OIL INDIA [P] LTD. CORPORATE SOCIAL RESPONSIBILITY (CSR)

Annual Activity Report 2020 - 2021

## CSR Activities undertaken for the year 2020-2021

# HYGIENE KIT DISTRIBUTION PROGRAM

in Delhi NCR



<u>Submitted by:</u> **Smile Foundation** 

Submitted To: AVI-OIL India Pvt. LTd.

### **INDEX**

| SL NO | CONTENT                                   | PAGE NO |
|-------|-------------------------------------------|---------|
| 1     | BACK GROUND                               | 3       |
|       | SMILE FOUNDATION'S EXPERIENCE IN DISASTER |         |
|       | RESPONSE                                  |         |
| 2     |                                           | 3       |
| 3     | ABOUT PARTNERSHIP                         | 4       |
| 4     | ABOUT THE AREAS                           | 5       |
| 5     | HYGIENE KIT CONTENTS                      | 5       |
| 6     | THE DISTRIBUTION ACTIVITIES               | 6       |
| 6     | COMMUNICATION                             | 6